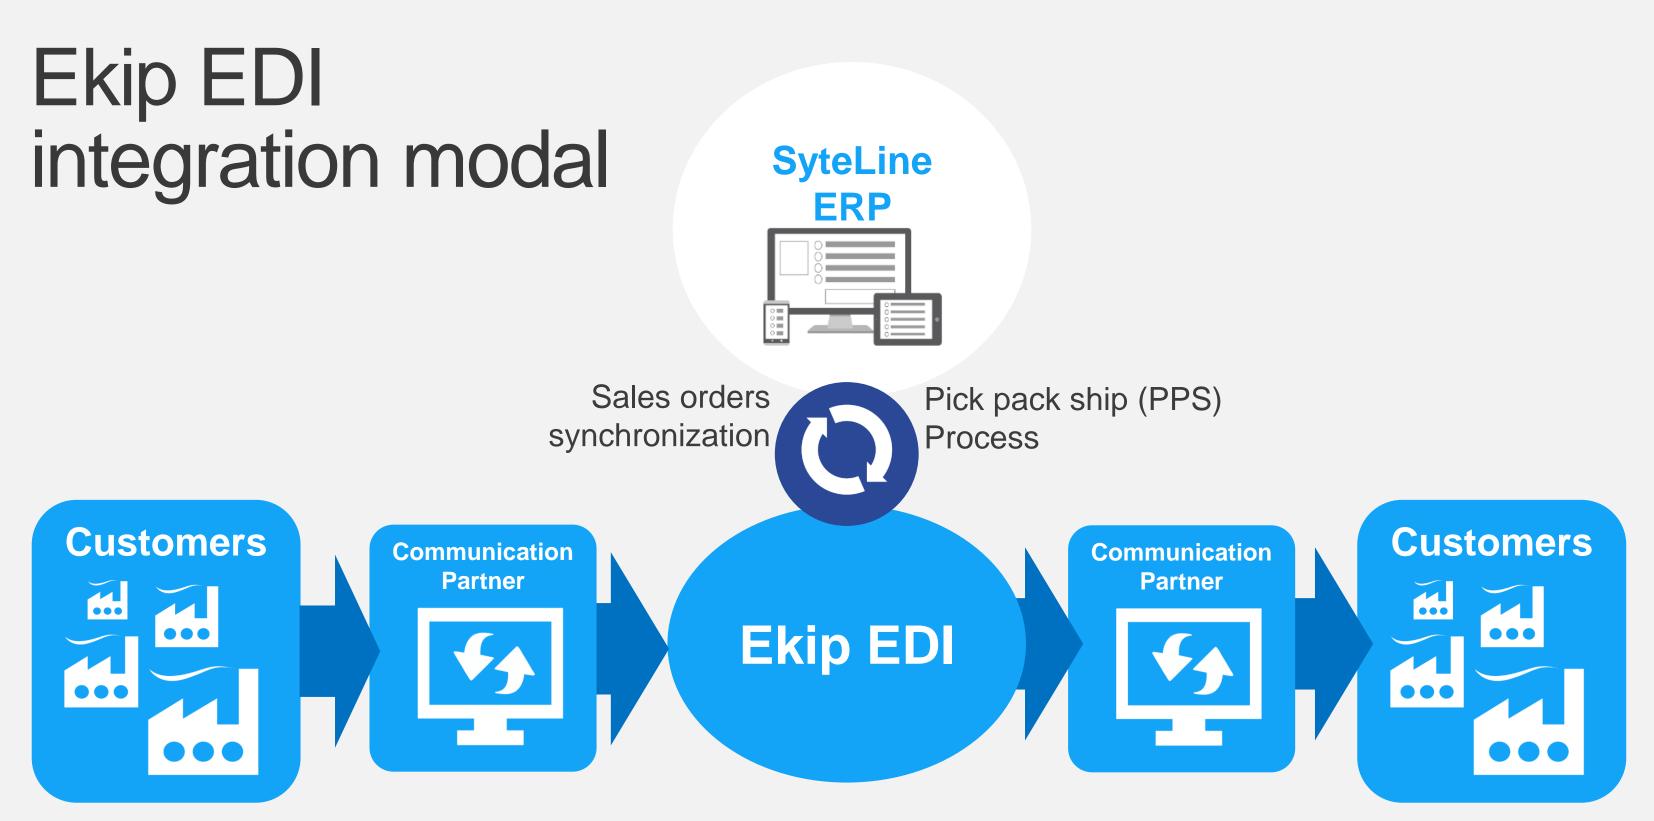

## **Ekip EDI**

### **Customer demand messages processing**

Ekip MAPICS EDI Programı v.3.3-SLPTR\_App - [Edi to Syteline Export]

×

\_ 8 ×

0

0

٥

 Error checking & validation before creating sales orders

• Automatic calculations for transport time, cumulative quantities etc.

 Directly syncing (create & update) sales orders in Syteline

#### **Picklist management**

| CEKME TARIH:         22.03.2004         PLANT KOD           AMBAR:         1                                                                                                                                                                                                                                                                                                                                                                                                                                                                                                                                                                                                                                                                                                                                                                                                                                                                                                                                                                                                                                                                                                                                                                                                                                                                                                                                                                                                                                                                                                                                                                                                                                                                                                                                                                                                                                                                                                                                                                                                          | 🖳 Ekip MAPICS EDI Programı v.3.3 | -SLPTR_App - [Picklist | Creation]           |              |                 |              |                     |              |                |                |          | -             | đ             | ×           |
|---------------------------------------------------------------------------------------------------------------------------------------------------------------------------------------------------------------------------------------------------------------------------------------------------------------------------------------------------------------------------------------------------------------------------------------------------------------------------------------------------------------------------------------------------------------------------------------------------------------------------------------------------------------------------------------------------------------------------------------------------------------------------------------------------------------------------------------------------------------------------------------------------------------------------------------------------------------------------------------------------------------------------------------------------------------------------------------------------------------------------------------------------------------------------------------------------------------------------------------------------------------------------------------------------------------------------------------------------------------------------------------------------------------------------------------------------------------------------------------------------------------------------------------------------------------------------------------------------------------------------------------------------------------------------------------------------------------------------------------------------------------------------------------------------------------------------------------------------------------------------------------------------------------------------------------------------------------------------------------------------------------------------------------------------------------------------------------|----------------------------------|------------------------|---------------------|--------------|-----------------|--------------|---------------------|--------------|----------------|----------------|----------|---------------|---------------|-------------|
| Image: Select All Select All Image: Clastoner Model       Y0020EU       Image: Select All         | $\mathbf{X}$                     |                        |                     |              |                 |              |                     |              |                |                |          |               | -             | б×          |
| Pois       Image: Cancel Select All         Pois       Pois                                                                                                                                                                                                                                                                                                                                                                                                                                                                                                                                                                                                                                                                                                                                                                                                                                                                                                                                                                                                                                                                                                                                                                                                                           | Teklas Edi 🎯 🗙                   |                        |                     |              |                 |              |                     |              |                |                |          |               |               |             |
| • Cols de Systeme Elos (Systeme |                                  | Warehouse              | MAIN                |              | Customer        | Y0020EU      |                     | Y0020EU      |                |                |          |               |               |             |
| Ed Sand ASN         P Rokits Creation                                                                                                                                                                                                                                                                                                                                                                                                                                                                                                                                                                                                                                                                                                                                                                                                                                                                                                                                                                                                                                               |                                  | PUS #                  |                     |              |                 |              |                     |              |                |                |          |               |               |             |
| Seclat       Gate         Status       Consolidation         Status       O Consolidation         O Consolidat                                                                                                                                                                                                                                                                                                                                                                                                                                                                                                                                                                                                                                                                                                                                                                                                                                                                                                                                                                                                           |                                  | Item                   |                     |              | Ship to         |              |                     |              |                |                |          |               |               |             |
| Poldist Creation                                                                                                                                                                                                                                                                                                                                                                                                                                                                                                                                                                                                                                                                                                                                                                                                                                                                                                                                                                                                                                                       | 🖻 🍯 Picklist                     |                        |                     | •••          | Gate            |              |                     |              |                |                |          |               |               |             |
| We back printing<br>We back pring<br>We back printing<br>We back                                                                                                                                                                                                                                                                                                                                                                                                                                                                              |                                  |                        |                     | -            | Gale            |              |                     |              |                |                |          |               |               |             |
|                                                                                                                                                                                                                                                                                                                                                                                                                                                                                                                                                                                                                                                                                                                                                                                                                                                                                                                                                                                                                                                                                                                                                                                                                                                                                                                                                                                                                                                                                                                                                                                                                                                                                                                                                                                                                                                                                                                                                                                                                                                                                       |                                  | Due Date               | 30/ 10/ 2018 🗸      |              |                 |              |                     |              |                |                |          |               |               |             |
| Create distance         Create distance         Create distance           Shipping distance         Grave         Create distance         Create distance         Create distance           Shipping distance         Grave         Create distance         Create distance         Create distance           Shipping distance         Grave         Create distance         Create distance <td< td=""><td>Packaging Order Creati</td><td></td><td></td><td><u> </u></td><td></td><td></td><td>Open Orders</td><td>Consolidated</td><td></td><td></td><td></td><td></td><td></td><td></td></td<>                                                                                                                                                                                                                                                                                                                                                                                                                                                                                                                                                | Packaging Order Creati           |                        |                     | <u> </u>     |                 |              | Open Orders         | Consolidated |                |                |          |               |               |             |
| Brownert       Grp       Plano       Image: Sequence L3P Ran # Cust.hem Numb htem       Description       On Hand Qty       Order Quantity       Back Order Qty       Pick Qty       Qty in Box       # of Boxes       # of Box                                                                                                                                                                                                                                                                                                                                                                                                                                                                                                                                                                                                                                                                                                      |                                  | 💞 Select All           | 🔀 Cancel Selected   | List         |                 | ate Picklist | ⊖ All               | 🔘 Item Based |                |                |          |               |               |             |
| Bigenent         Due Date         Order #         Sequence         L3P         Ran #         Cust Item Numb.         Item         Description         On Hand Qty         Order Quantity         Back Order Qty         Pick Qty         Qty in a Box         # of Boxes                                                                                                                                                                                                                                                                                                                                                                                                                                                                                                                                                                                                                                                                |                                  | Gra                    |                     |              |                 |              |                     |              |                |                |          |               |               |             |
| Grp: Y0020EU 017DUS02         □ Pusino: F0140524017DUS02         □ 24:0602014 00:00:0       CO0001335       1       100861-103       550499       BROSE TASIYICI MEK-L       580       12.320       12.320       12220       110       112       12         □ Pusino: F0140724017DUS02                                                                                                                                                                                                                                                                                                                                                                                                                                                                                                                                                                                                                                                                                                                                                                                                                                                                                                                                                                                                                                                                                                                                                                                                                                                                                                                                                                                                                                                                                                                                                                                                                                                                                                                                                                                                |                                  | Pusno                  |                     |              |                 |              |                     |              |                |                |          |               |               |             |
| <ul> <li></li></ul>                                                                                                                                                                                                                                                                                                                                                                                                                                                                                                                                                                                                                                                                                                                                                                                                                                                                                                                                                                                                                                                                                                                                                                                                                                                                                                                                                                                                                                                                                                                                                                                                                                                                                                                                                                                                                                                                                                                                                                                                                                                                   | 🗄 🌍 Parameters                   |                        |                     | Sequence L3P | Ran # Cust.Item | Numb 🔺 Item  | Description         | On Hand Qty  | Order Quantity | Back Order Qty | Pick Qty | Qty in a Box  | # of Boxes    | # of        |
| 24/06/2014 00:000         CO00001335         1         100861-103         550499         BROSE TASYNCI MEK-L         580         6,140         6140         110         56         12           B         Pusno:         FO140725017DUS02         12320         12320         12320         110         112         112         12           B         Pusno:         FO140820017/DUS02         100861-103         550499         BROSE TASYNCI MEK-L         580         12.320         6.160         6160         110         56         12           27/01/2014 00:00.00         CO16100061         1         100861-103         550499         BROSE TASYNCI MEK-L         580         12.320         6.160         6160         110         56         12           27/01/2014 00:00.00         CO16100061         1         100861-103         550499         BROSE TASYNCI MEK-L         580         12.320         6.160         6160         110         56         12           1011111         100861-103         550499         BROSE TASYNCI MEK-L         580         12.320         6.160         6160         110         56         12           1011111         100861-103         550499         BROSE TASYNCI MEK-L         580         12.320                                                                                                                                                                                                                                                                                                                                                                                                                                                                                                                                                                                                                                                                                                                                                                                                                    |                                  |                        |                     |              |                 |              |                     |              |                |                |          |               |               |             |
| Pusno:         FO140725/017/DUS02         IIII         IIIIIIIIIIIIIIIIIIIIIIIIIIIIIIIIIIII                                                                                                                                                                                                                                                                                                                                                                                                                                                                                                                                                                                                                                                                                                                                                                                                                                                                                                                                                                                                                                                                                                                                                                                                                                                                                                                                                                                                                                                                                                                                                                                                                                                                                                                                                                                                                                                                                                                                                                                           |                                  |                        |                     | 1            | 100961-10       | 550490       |                     | 500          | 6 140          | 6 140          | 6140     | 110           | 50            | 12          |
| <ul> <li>             25/07/2014 00:00:00             CO00001336 6         </li> <li>             100861-103             550499             BROSE TAŞIYICI MEK-L             580             12.320             12.320             110             112</li></ul>                                                                                                                                                                                                                                                                                                                                                                                                                                                                                                                                                                                                                                                                                                                                                                                                                                                                                                                                                                                                                                                                                                                                                                                                                                                                                                                                                                                                                                                                                                                                                                                                                                                                                                                                                                                                                      |                                  |                        |                     |              | 100001-10.      | 5 0043       | BRUSE TASITICI MERI | L 000        | 0,140          | 0,140          | 0140     |               | 00            |             |
| 27/01/2014 00:00:00       CO16100061       1       100861-103       550499       BROSE TAŞIYICI MEK-L       580       12.320       6,160       6160       110       56       12         CEKME LISTESI       Simon and and and and and and and and and an                                                                                                                                                                                                                                                                                                                                                                                                                                                                                                                                                                                                                                                                                                                                                                                                                                                                                                                                                                                                                                                                                                                                                                                                                                                                                                                                                                                                                                                                                                                                                                                                                                                                                                                                                                                                                              |                                  | 25/07/2014             | 00:00:00 CO00001336 | 6            | 100861-10       | 3 550499     | BROSE TAŞIYICI MEKI | L 580        | 12,320         | 12,320         | 12320    | 110           | 112           | 12          |
| CEXMELISTESI           Sense Listesi no:         101400         Maptre M. O           Sense Listesi no:         101400         Maptre M. O           Maximi         1         1           1064353         D03         H00057           1064353         D03         H00057           1064353         D03         H00057           1064354         D03         H00057           1064355         D03         H00057           1064356         D03         H00057           1064357         Maximi         H00057           1064358         D03         H00057           1064356         D03         H00057           1064357         Maximi         H00057           1064358         D03         H00057           1064358         D03         H00057           1064359         D03         H00057           1064359         D03         H00057           1064359         D03         H00057           1064359         Maximi         D03           1070400         Toring Word         Maximi                                                                                                                                                                                                                                                                                                                                                                                                                                                                                                                                                                                                                                                                                                                                                                                                                                                                                                                                                                                                                                                                                            |                                  |                        |                     |              |                 |              |                     |              |                |                |          |               |               |             |
| Final Listeli No:       101480       KUTERIKO:         GENME LISTENI       22.03.2044       PLANT KOOL         AMEA:       1         1064353       D03       H00057         1064353       D03       H00057         Kutta Kodu/Tammi:       A0025 / PLASTIK KASA       NUTRASIK         Naktar:       10       10         Kutta Kodu/Tammi:       A0025 / PLASTIK KASA       NUTRASIK         KUTA Kodu/Tammi:       50       NUTRASIK         KUTA Kodu/Tammi:       0       NUTRASIK         KUTA Kodu/Tammi:       0       NUTRASIK         KUTA KOdu/Tammi:       30.0000       NUTRASIK         KUTA KOdu/Tammi:       0       NUTRASIK         KUTA KOdu/Tammi:       30.0000       NUTRASIK         KUTA KOdu/Tammi:       30.0000       NUTRASIK         KUTA SANTASIK       NUTRASIK       NUTRASIK         TOPLAN NET AGRUK       NUTRASIK       NUTRASIK                                                                                                                                                                                                                                                                                                                                                                                                                                                                                                                                                                                                                                                                                                                                                                                                                                                                                                                                                                                                    |                                  | 27/01/2014             | 00:00:00 CO16100061 | 1            | 100861-10       | 3 550499     | BROSE TAŞIYICI MEKI | L 580        | 12,320         | 6,160          | 6160     | 110           | 56            | 12          |
| Final Listeli No:       101480       KUTERIKO:         GENME LISTENI       22.03.2044       PLANT KOOL         AMEA:       1         1064353       D03       H00057         1064353       D03       H00057         Kutta Kodu/Tammi:       A0025 / PLASTIK KASA       NUTRASIK         Naktar:       10       10         Kutta Kodu/Tammi:       A0025 / PLASTIK KASA       NUTRASIK         KUTA Kodu/Tammi:       50       NUTRASIK         KUTA Kodu/Tammi:       0       NUTRASIK         KUTA Kodu/Tammi:       0       NUTRASIK         KUTA KOdu/Tammi:       30.0000       NUTRASIK         KUTA KOdu/Tammi:       0       NUTRASIK         KUTA KOdu/Tammi:       30.0000       NUTRASIK         KUTA KOdu/Tammi:       30.0000       NUTRASIK         KUTA SANTASIK       NUTRASIK       NUTRASIK         TOPLAN NET AGRUK       NUTRASIK       NUTRASIK                                                                                                                                                                                                                                                                                                                                                                                                                                                                                                                                                                                                                                                                                                                                                                                                                                                                                                                                                                                                    |                                  |                        |                     |              |                 |              |                     |              |                |                |          |               |               |             |
| Final Listeli No:       101480       KUTERIKO:         GENME LISTENI       22.03.2044       PLANT KOOL         AMEA:       1         1064353       D03       H00057         1064353       D03       H00057         Kutta Kodu/Tammi:       A0025 / PLASTIK KASA       NUTRASIK         Naktar:       10       10         Kutta Kodu/Tammi:       A0025 / PLASTIK KASA       NUTRASIK         KUTA Kodu/Tammi:       50       NUTRASIK         KUTA Kodu/Tammi:       0       NUTRASIK         KUTA Kodu/Tammi:       0       NUTRASIK         KUTA KOdu/Tammi:       30.0000       NUTRASIK         KUTA KOdu/Tammi:       0       NUTRASIK         KUTA KOdu/Tammi:       30.0000       NUTRASIK         KUTA KOdu/Tammi:       30.0000       NUTRASIK         KUTA SANTASIK       NUTRASIK       NUTRASIK         TOPLAN NET AGRUK       NUTRASIK       NUTRASIK                                                                                                                                                                                                                                                                                                                                                                                                                                                                                                                                                                                                                                                                                                                                                                                                                                                                                                                                                                                                    |                                  |                        |                     |              |                 |              |                     |              |                |                |          |               |               |             |
| Final Listeli No:       101480       KUTERIKO:         GENME LISTENI       22.03.2044       PLANT KOOL         AMEA:       1         1064353       D03       H00057         1064353       D03       H00057         Kutta Kodu/Tammi:       A0025 / PLASTIK KASA       NUTRASIK         Naktar:       10       10         Kutta Kodu/Tammi:       A0025 / PLASTIK KASA       NUTRASIK         KUTA Kodu/Tammi:       50       NUTRASIK         KUTA Kodu/Tammi:       0       NUTRASIK         KUTA Kodu/Tammi:       0       NUTRASIK         KUTA KOdu/Tammi:       30.0000       NUTRASIK         KUTA KOdu/Tammi:       0       NUTRASIK         KUTA KOdu/Tammi:       30.0000       NUTRASIK         KUTA KOdu/Tammi:       30.0000       NUTRASIK         KUTA SANTASIK       NUTRASIK       NUTRASIK         TOPLAN NET AGRUK       NUTRASIK       NUTRASIK                                                                                                                                                                                                                                                                                                                                                                                                                                                                                                                                                                                                                                                                                                                                                                                                                                                                                                                                                                                                    |                                  |                        |                     |              |                 |              |                     |              |                |                |          |               |               |             |
| Final Listeli No:       101480       KUTERIKO:         GENME LISTENI       22.03.2044       PLANT KOOL         AMEA:       1         1064353       D03       H00057         1064353       D03       H00057         Kutta Kodu/Tammi:       A0025 / PLASTIK KASA       NUTRASIK         Naktar:       10       10         Kutta Kodu/Tammi:       A0025 / PLASTIK KASA       NUTRASIK         KUTA Kodu/Tammi:       50       NUTRASIK         KUTA Kodu/Tammi:       0       NUTRASIK         KUTA Kodu/Tammi:       0       NUTRASIK         KUTA KOdu/Tammi:       30.0000       NUTRASIK         KUTA KOdu/Tammi:       0       NUTRASIK         KUTA KOdu/Tammi:       30.0000       NUTRASIK         KUTA KOdu/Tammi:       30.0000       NUTRASIK         KUTA SANTASIK       NUTRASIK       NUTRASIK         TOPLAN NET AGRUK       NUTRASIK       NUTRASIK                                                                                                                                                                                                                                                                                                                                                                                                                                                                                                                                                                                                                                                                                                                                                                                                                                                                                                                                                                                                    |                                  |                        |                     |              |                 |              |                     |              |                |                |          | MELISTESI     |               |             |
| AMBAR:       1                                                                                                                                                                                                                                                                                                                                                                                                                                                                                                                                                                                                                                                                                                                                                                                                                                                                                                                                                                                                                                                                                                                                                                                                                                                                                                                                                                                                                                                                                                                                                                                                                                                                                                                                                                                                                                                                                                                                                                                                                                                                        |                                  |                        |                     |              |                 |              |                     |              |                |                |          |               | I486 <b>№</b> | JÜŞTERİ KOL |
| Siparity No       Kapi       Textus No         10643553       0.03       H00057         1064356       D.03       H00057         1064357       0.0025 / PLASTIK KASA       KLT4514         Kut Kedu / Tanmin       A00025 / PLASTIK KASA       KLT4514         Kut Visuari       0       KLT4514         Kut Visuari       0       To         Kut Visuari       0       To         KUTU:       0       To         TOPLAM NET AGIRLIN:       333.000         BTOK MEVODU       To                                                                                                                                                                                                                                                                                                                                                                                                                                                                                                                                                                                                                                                                                                                                                                                                                                                                                                                                                                                                                                                                                                                                                                                                                                                                                                                                                                                                                                                                                                                                                                                                       |                                  |                        |                     |              |                 |              |                     |              |                |                | ,        |               | 13.2004 PI    | LANT KODU   |
| 1064353       D03       H00057         1064356       D03       H00057         Kutu Kedu/Tanmi:       A00025 / PLASTIK KASA<br>KLT4314       KLT4314         Maktar:       50       S         KUTU:       0       S         TOPLAM NET A ÚRLIK:       333.000         STOK MEVCUDU       S                                                                                                                                                                                                                                                                                                                                                                                                                                                                                                                                                                                                                                                                                                                                                                                                                                                                                                                                                                                                                                                                                                                                                                                                                                                                                                                                                                                                                                                                                                                                                                                                                                                                                                                                                                                             |                                  |                        |                     |              |                 |              |                     |              |                |                | I —      |               | Kani          | Teklas K    |
| Kutu Kodu / Tanmi:       A00025 / PLASTIK KASA<br>KLT4314         Miktar :       180         Kutu igi Miktar :       50         KUTU :       0         TOPLAM NET AĞIRLIK:       333.000         STOK MEVCUDU       50                                                                                                                                                                                                                                                                                                                                                                                                                                                                                                                                                                                                                                                                                                                                                                                                                                                                                                                                                                                                                                                                                                                                                                                                                                                                                                                                                                                                                                                                                                                                                                                                                                                                                                                                                                                                                                                                |                                  |                        |                     |              |                 |              |                     |              |                |                | I —      |               |               |             |
| KLT4314         MKtar:       180         Kuttu igi MKtar:       50         KUTU ::       0         TOPLAM NET AĞIRLIK:       333.000         STOK MEVCUDU       333.000                                                                                                                                                                                                                                                                                                                                                                                                                                                                                                                                                                                                                                                                                                                                                                                                                                                                                                                                                                                                                                                                                                                                                                                                                                                                                                                                                                                                                                                                                                                                                                                                                                                                                                                                                                                                                                                                                                               |                                  |                        |                     |              |                 |              |                     |              |                |                | I —      |               |               |             |
| KUTU :         0           TOPLAM NET AĞIRLIK:         333.000           BTOK MEVCUDU                                                                                                                                                                                                                                                                                                                                                                                                                                                                                                                                                                                                                                                                                                                                                                                                                                                                                                                                                                                                                                                                                                                                                                                                                                                                                                                                                                                                                                                                                                                                                                                                                                                                                                                                                                                                                                                                                                                                                                                                 |                                  |                        |                     |              |                 |              |                     |              |                |                |          | KLT           | 4314          | ~           |
| TOPLAM NET AĞIRLIK: 333.000<br>BTOK MEVCUDU                                                                                                                                                                                                                                                                                                                                                                                                                                                                                                                                                                                                                                                                                                                                                                                                                                                                                                                                                                                                                                                                                                                                                                                                                                                                                                                                                                                                                                                                                                                                                                                                                                                                                                                                                                                                                                                                                                                                                                                                                                           |                                  |                        |                     |              |                 |              |                     |              |                |                | Kutu ig  | i Miktar : 50 |               |             |
| BTOK MEVCUDU                                                                                                                                                                                                                                                                                                                                                                                                                                                                                                                                                                                                                                                                                                                                                                                                                                                                                                                                                                                                                                                                                                                                                                                                                                                                                                                                                                                                                                                                                                                                                                                                                                                                                                                                                                                                                                                                                                                                                                                                                                                                          |                                  |                        |                     |              |                 |              |                     |              |                |                | КОТО :   | 0             |               |             |
|                                                                                                                                                                                                                                                                                                                                                                                                                                                                                                                                                                                                                                                                                                                                                                                                                                                                                                                                                                                                                                                                                                                                                                                                                                                                                                                                                                                                                                                                                                                                                                                                                                                                                                                                                                                                                                                                                                                                                                                                                                                                                       |                                  |                        |                     |              |                 |              |                     |              |                |                | I —      |               | 333           | 3.000       |
|                                                                                                                                                                                                                                                                                                                                                                                                                                                                                                                                                                                                                                                                                                                                                                                                                                                                                                                                                                                                                                                                                                                                                                                                                                                                                                                                                                                                                                                                                                                                                                                                                                                                                                                                                                                                                                                                                                                                                                                                                                                                                       | < >                              | <                      |                     |              |                 |              |                     |              |                |                |          |               |               | ER          |

#### Creating picklists from sales orders

- Picklists define what will be shipped to whom and how much
- Pick Order printouts for warehouse employee's use

| DI:        |                        |         |         | WERTRAIN L                       | İŞEMF         | IYECİ KOI<br>RİNO:<br>RSCHEIN |       | BIRKART<br>101486 |          |
|------------|------------------------|---------|---------|----------------------------------|---------------|-------------------------------|-------|-------------------|----------|
|            | Müşter                 | i P/N   |         | Müşteri Ürür                     | Adı           |                               | Se    | vk Tarihi         |          |
|            | 09158669               |         | HOSE EN | GINE VENTILA                     | TION          |                               | 22.03 | .2004             |          |
|            | 09158669               |         | HOSE EN | GINE VENTILA                     | TION          |                               | 29.03 | .2004             |          |
| alet Kodu  | ı/Tanımı:              |         | / PALET |                                  | eratör<br>lu: | /                             |       |                   | Ka<br>Ka |
| liktar :   |                        | 3       |         | Mik                              | tar:          | 0                             |       |                   | м        |
| iradaki Ki | utu :                  | 10      |         |                                  |               |                               |       |                   |          |
| aletteki K | utu :                  | 60      |         |                                  |               |                               |       |                   |          |
| iRA :      |                        | 0       |         | PAI                              | ET:           |                               | 3     |                   |          |
| TOPLA      | M BRÜT AĞIF            | LIK:    |         | 288,408.000                      | тор           | LAM HAC                       | iM:   | 3,54              | 2,400    |
|            |                        |         |         |                                  |               |                               |       |                   |          |
|            |                        |         |         |                                  |               |                               |       |                   |          |
| мік        | TAR                    | GRU     | P/PARTİ | igiç                             | ÇEKİ          | LEN MİK                       | TAR   |                   |          |
| мік        | 65,000.00<br>70.000.00 | LOT2222 | 2       | IGIÇ<br>02.03.2004<br>02.03.2004 | ÇEKİ          | LEN MİK                       |       |                   |          |