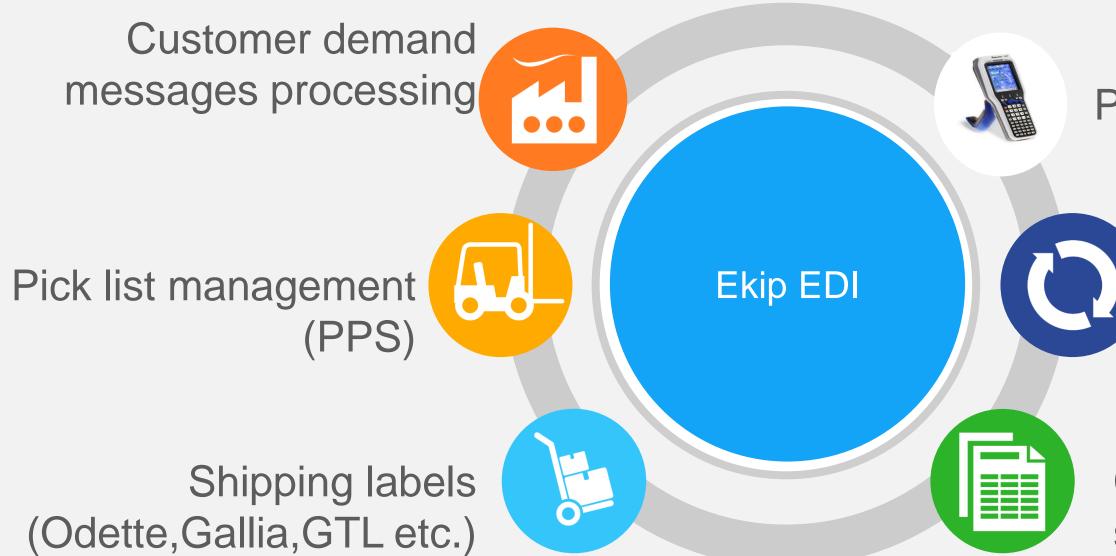

## **Ekip EDI - Core functions**

### **Customer demand messages processing**

Ekip MAPICS EDI Programı v.3.3-SLPTR\_App - [Edi to Syteline Export]

×

\_ 8 ×

0

0

٥

 Error checking & validation before creating sales orders

#### **Picklist management**

| CEKME TARIH:         22.03.2004         PLANT KOD           AMBAR:         1                                                                                                                                                                                                                                                                                                                                                                                                                                                                                                                                                                                                                                                                                                                                                                                                                                                                                                                                                                                                                                                                                                                                                                                                                                                                                                                                                                                                                                                                                                                                                                                                                                                                                                                                                                                                                                                                                                                                                                                                          | 🖳 Ekip MAPICS EDI Programı v.3.3 | -SLPTR_App - [Picklist | Creation]           |              |                 |              |                     |              |                |                |          | -             | đ             | ×           |
|---------------------------------------------------------------------------------------------------------------------------------------------------------------------------------------------------------------------------------------------------------------------------------------------------------------------------------------------------------------------------------------------------------------------------------------------------------------------------------------------------------------------------------------------------------------------------------------------------------------------------------------------------------------------------------------------------------------------------------------------------------------------------------------------------------------------------------------------------------------------------------------------------------------------------------------------------------------------------------------------------------------------------------------------------------------------------------------------------------------------------------------------------------------------------------------------------------------------------------------------------------------------------------------------------------------------------------------------------------------------------------------------------------------------------------------------------------------------------------------------------------------------------------------------------------------------------------------------------------------------------------------------------------------------------------------------------------------------------------------------------------------------------------------------------------------------------------------------------------------------------------------------------------------------------------------------------------------------------------------------------------------------------------------------------------------------------------------|----------------------------------|------------------------|---------------------|--------------|-----------------|--------------|---------------------|--------------|----------------|----------------|----------|---------------|---------------|-------------|
| Image: Select All Select All Image: Clastoner Model       Y0020EU       Image: Select All         | $\mathbf{X}$                     |                        |                     |              |                 |              |                     |              |                |                |          |               | -             | б×          |
| Pois       Image: Cancel Select All         Pois       Pois                                                                                                                                                                                                                                                                                                                                                                                                                                                                                                                                                                                                                                                                                                                                                                                                                                                                                                                                                                                                                                                                                                                                                                                                                           | Teklas Edi 🎯 🗙                   |                        |                     |              |                 |              |                     |              |                |                |          |               |               |             |
| • Cols de Systeme Elos (Systeme |                                  | Warehouse              | MAIN                |              | Customer        | Y0020EU      |                     | Y0020EU      |                |                |          |               |               |             |
| Ed Sand ASN         P Rokits Creation                                                                                                                                                                                                                                                                                                                                                                                                                                                                                                                                                                                                                                                                                                                                                                                                                                                                                                                                                                                                                                               |                                  | PUS #                  |                     |              |                 |              |                     |              |                |                |          |               |               |             |
| Seclat       Gate         Status       Consolidation         Status       O Consolidation         O Consolidat                                                                                                                                                                                                                                                                                                                                                                                                                                                                                                                                                                                                                                                                                                                                                                                                                                                                                                                                                                                                           |                                  | Item                   |                     |              | Ship to         |              |                     |              |                |                |          |               |               |             |
| Poldist Creation                                                                                                                                                                                                                                                                                                                                                                                                                                                                                                                                                                                                                                                                                                                                                                                                                                                                                                                                                                                                                                                       | 🖻 🍯 Picklist                     |                        |                     | •••          | Gate            |              |                     |              |                |                |          |               |               |             |
| We back printing<br>We back pring<br>We back printing<br>We back                                                                                                                                                                                                                                                                                                                                                                                                                                                                              |                                  |                        |                     | -            | Gale            |              |                     |              |                |                |          |               |               |             |
|                                                                                                                                                                                                                                                                                                                                                                                                                                                                                                                                                                                                                                                                                                                                                                                                                                                                                                                                                                                                                                                                                                                                                                                                                                                                                                                                                                                                                                                                                                                                                                                                                                                                                                                                                                                                                                                                                                                                                                                                                                                                                       |                                  | Due Date               | 30/ 10/ 2018 🗸      |              |                 |              |                     |              |                |                |          |               |               |             |
| Create distance         Create distance         Create distance           Shipping distance         Grave         Create distance         Create distance         Create distance           Shipping distance         Grave         Create distance         Create distance         Create distance           Shipping distance         Grave         Create distance         Create distance <td< td=""><td>Packaging Order Creati</td><td></td><td></td><td><u> </u></td><td></td><td></td><td>Open Orders</td><td>Consolidated</td><td></td><td></td><td></td><td></td><td></td><td></td></td<>                                                                                                                                                                                                                                                                                                                                                                                                                                                                                                                                                | Packaging Order Creati           |                        |                     | <u> </u>     |                 |              | Open Orders         | Consolidated |                |                |          |               |               |             |
| Brownert       Grp       Plano       Image: Sequence L3P Ran # Cust.hem Numb htem       Description       On Hand Qty       Order Quantity       Back Order Qty       Pick Qty       Qty in Box       # of Boxes       # of Box                                                                                                                                                                                                                                                                                                                                                                                                                                                                                                                                                                                                                                                                                                      |                                  | 💞 Select All           | 🔀 Cancel Selected   | List         |                 | ate Picklist | ⊖ All               | 🔘 Item Based |                |                |          |               |               |             |
| Bigenent         Due Date         Order #         Sequence         L3P         Ran #         Cust Item Numb.         Item         Description         On Hand Qty         Order Quantity         Back Order Qty         Pick Qty         Qty in a Box         # of Boxes                                                                                                                                                                                                                                                                                                                                                                                                                                                                                                                                                                                                                                                                |                                  | Gra                    |                     |              |                 |              |                     |              |                |                |          |               |               |             |
| Grp: Y0020EU 017DUS02         □ Pusino: F0140524017DUS02         □ 24:0602014 00:00:0       CO0001335       1       100861-103       550499       BROSE TASIYICI MEK-L       580       12.320       12.320       12220       110       112       12         □ Pusino: F0140724017DUS02                                                                                                                                                                                                                                                                                                                                                                                                                                                                                                                                                                                                                                                                                                                                                                                                                                                                                                                                                                                                                                                                                                                                                                                                                                                                                                                                                                                                                                                                                                                                                                                                                                                                                                                                                                                                |                                  | Pusno                  |                     |              |                 |              |                     |              |                |                |          |               |               |             |
| <ul> <li></li></ul>                                                                                                                                                                                                                                                                                                                                                                                                                                                                                                                                                                                                                                                                                                                                                                                                                                                                                                                                                                                                                                                                                                                                                                                                                                                                                                                                                                                                                                                                                                                                                                                                                                                                                                                                                                                                                                                                                                                                                                                                                                                                   | 🗄 🌍 Parameters                   |                        |                     | Sequence L3P | Ran # Cust.Item | Numb 🔺 Item  | Description         | On Hand Qty  | Order Quantity | Back Order Qty | Pick Qty | Qty in a Box  | # of Boxes    | # of        |
| 24/06/2014 00:000         CO00001335         1         100861-103         550499         BROSE TASYNCI MEK-L         580         6,140         6140         110         56         12           B         Pusno:         FO140725017DUS02         12320         12320         12320         110         112         112         12           B         Pusno:         FO140820017/DUS02         100861-103         550499         BROSE TASYNCI MEK-L         580         12.320         6.160         6160         110         56         12           27/01/2014 00:00.00         CO16100061         1         100861-103         550499         BROSE TASYNCI MEK-L         580         12.320         6.160         6160         110         56         12           27/01/2014 00:00.00         CO16100061         1         100861-103         550499         BROSE TASYNCI MEK-L         580         12.320         6.160         6160         110         56         12           1011111         100861-103         550499         BROSE TASYNCI MEK-L         580         12.320         6.160         6160         110         56         12           1011111         100861-103         550499         BROSE TASYNCI MEK-L         580         12.320                                                                                                                                                                                                                                                                                                                                                                                                                                                                                                                                                                                                                                                                                                                                                                                                                    |                                  |                        |                     |              |                 |              |                     |              |                |                |          |               |               |             |
| Pusno:         FO140725/017/DUS02         IIII         IIIIIIIIIIIIIIIIIIIIIIIIIIIIIIIIIIII                                                                                                                                                                                                                                                                                                                                                                                                                                                                                                                                                                                                                                                                                                                                                                                                                                                                                                                                                                                                                                                                                                                                                                                                                                                                                                                                                                                                                                                                                                                                                                                                                                                                                                                                                                                                                                                                                                                                                                                           |                                  |                        |                     | 1            | 100961-10       | 550490       |                     | 500          | 6 140          | 6 140          | 6140     | 110           | 50            | 12          |
| <ul> <li>             25/07/2014 00:00:00             CO00001336 6         </li> <li>             100861-103             550499             BROSE TAŞIYICI MEK-L             580             12.320             12.320             110             112</li></ul>                                                                                                                                                                                                                                                                                                                                                                                                                                                                                                                                                                                                                                                                                                                                                                                                                                                                                                                                                                                                                                                                                                                                                                                                                                                                                                                                                                                                                                                                                                                                                                                                                                                                                                                                                                                                                      |                                  |                        |                     |              | 100001-10.      | 5 0043       | BRUSE TASITICI MERI | L 000        | 0,140          | 0,140          | 0140     |               | 00            |             |
| 27/01/2014 00:00:00       CO16100061       1       100861-103       550499       BROSE TAŞIYICI MEK-L       580       12.320       6,160       6160       110       56       12         CEKME LISTESI       Simon and and and and and and and and and an                                                                                                                                                                                                                                                                                                                                                                                                                                                                                                                                                                                                                                                                                                                                                                                                                                                                                                                                                                                                                                                                                                                                                                                                                                                                                                                                                                                                                                                                                                                                                                                                                                                                                                                                                                                                                              |                                  | 25/07/2014             | 00:00:00 CO00001336 | 6            | 100861-10       | 3 550499     | BROSE TAŞIYICI MEKI | L 580        | 12,320         | 12,320         | 12320    | 110           | 112           | 12          |
| CEXMELISTESI           Sense Listesi no:         101400         Maptre M. O           Sense Listesi no:         101400         Maptre M. O           Maximi         1         1           1064353         D03         H00057           1064353         D03         H00057           1064353         D03         H00057           1064354         D03         H00057           1064355         D03         H00057           1064356         D03         H00057           1064357         Maximi         H00057           1064358         D03         H00057           1064356         D03         H00057           1064357         Maximi         H00057           1064358         D03         H00057           1064358         D03         H00057           1064359         D03         H00057           1064359         D03         H00057           1064359         D03         H00057           1064359         Maximi         D03           1070400         Toring Word         Maximi                                                                                                                                                                                                                                                                                                                                                                                                                                                                                                                                                                                                                                                                                                                                                                                                                                                                                                                                                                                                                                                                                            |                                  |                        |                     |              |                 |              |                     |              |                |                |          |               |               |             |
| Final Listeli No:       101480       KUTERIKO:         GENME LISTENI       22.03.2044       PLANT KOOL         AMEA:       1         1064353       D03       H00057         1064353       D03       H00057         Kutta Kodu/Tammi:       A0025 / PLASTIK KASA       NUTRASIK         Naktar:       10       10         Kutta Kodu/Tammi:       A0025 / PLASTIK KASA       NUTRASIK         KUTA Kodu/Tammi:       50       NUTRASIK         KUTA Kodu/Tammi:       0       NUTRASIK         KUTA Kodu/Tammi:       0       NUTRASIK         KUTA KOdu/Tammi:       30.0000       NUTRASIK         KUTA KOdu/Tammi:       0       NUTRASIK         KUTA KOdu/Tammi:       30.0000       NUTRASIK         KUTA KOdu/Tammi:       30.0000       NUTRASIK         KUTA SANTASIK       NUTRASIK       NUTRASIK         TOPLAN NET AGRUK       NUTRASIK       NUTRASIK                                                                                                                                                                                                                                                                                                                                                                                                                                                                                                                                                                                                                                                                                                                                                                                                                                                                                                                                                                                                    |                                  | 27/01/2014             | 00:00:00 CO16100061 | 1            | 100861-10       | 3 550499     | BROSE TAŞIYICI MEKI | L 580        | 12,320         | 6,160          | 6160     | 110           | 56            | 12          |
| Final Listeli No:       101480       KUTERIKO:         GENME LISTENI       22.03.2044       PLANT KOOL         AMEA:       1         1064353       D03       H00057         1064353       D03       H00057         Kutta Kodu/Tammi:       A0025 / PLASTIK KASA       NUTRASIK         Naktar:       10       10         Kutta Kodu/Tammi:       A0025 / PLASTIK KASA       NUTRASIK         KUTA Kodu/Tammi:       50       NUTRASIK         KUTA Kodu/Tammi:       0       NUTRASIK         KUTA Kodu/Tammi:       0       NUTRASIK         KUTA KOdu/Tammi:       30.0000       NUTRASIK         KUTA KOdu/Tammi:       0       NUTRASIK         KUTA KOdu/Tammi:       30.0000       NUTRASIK         KUTA KOdu/Tammi:       30.0000       NUTRASIK         KUTA SANTASIK       NUTRASIK       NUTRASIK         TOPLAN NET AGRUK       NUTRASIK       NUTRASIK                                                                                                                                                                                                                                                                                                                                                                                                                                                                                                                                                                                                                                                                                                                                                                                                                                                                                                                                                                                                    |                                  |                        |                     |              |                 |              |                     |              |                |                |          |               |               |             |
| Final Listeli No:       101480       KUTERIKO:         GENME LISTENI       22.03.2044       PLANT KOOL         AMEA:       1         1064353       D03       H00057         1064353       D03       H00057         Kutta Kodu/Tammi:       A0025 / PLASTIK KASA       NUTRASIK         Naktar:       10       10         Kutta Kodu/Tammi:       A0025 / PLASTIK KASA       NUTRASIK         KUTA Kodu/Tammi:       50       NUTRASIK         KUTA Kodu/Tammi:       0       NUTRASIK         KUTA Kodu/Tammi:       0       NUTRASIK         KUTA KOdu/Tammi:       30.0000       NUTRASIK         KUTA KOdu/Tammi:       0       NUTRASIK         KUTA KOdu/Tammi:       30.0000       NUTRASIK         KUTA KOdu/Tammi:       30.0000       NUTRASIK         KUTA SANTASIK       NUTRASIK       NUTRASIK         TOPLAN NET AGRUK       NUTRASIK       NUTRASIK                                                                                                                                                                                                                                                                                                                                                                                                                                                                                                                                                                                                                                                                                                                                                                                                                                                                                                                                                                                                    |                                  |                        |                     |              |                 |              |                     |              |                |                |          |               |               |             |
| Final Listeli No:       101480       KUTERIKO:         GENME LISTENI       22.03.2044       PLANT KOOL         AMEA:       1         1064353       D03       H00057         1064353       D03       H00057         Kutta Kodu/Tammi:       A0025 / PLASTIK KASA       NUTRASIK         Naktar:       10       10         Kutta Kodu/Tammi:       A0025 / PLASTIK KASA       NUTRASIK         KUTA Kodu/Tammi:       50       NUTRASIK         KUTA Kodu/Tammi:       0       NUTRASIK         KUTA Kodu/Tammi:       0       NUTRASIK         KUTA KOdu/Tammi:       30.0000       NUTRASIK         KUTA KOdu/Tammi:       0       NUTRASIK         KUTA KOdu/Tammi:       30.0000       NUTRASIK         KUTA KOdu/Tammi:       30.0000       NUTRASIK         KUTA SANTASIK       NUTRASIK       NUTRASIK         TOPLAN NET AGRUK       NUTRASIK       NUTRASIK                                                                                                                                                                                                                                                                                                                                                                                                                                                                                                                                                                                                                                                                                                                                                                                                                                                                                                                                                                                                    |                                  |                        |                     |              |                 |              |                     |              |                |                |          |               |               |             |
| Final Listeli No:       101480       KUTERIKO:         GENME LISTENI       22.03.2044       PLANT KOOL         AMEA:       1         1064353       D03       H00057         1064353       D03       H00057         Kutta Kodu/Tammi:       A0025 / PLASTIK KASA       NUTRASIK         Naktar:       10       10         Kutta Kodu/Tammi:       A0025 / PLASTIK KASA       NUTRASIK         KUTA Kodu/Tammi:       50       NUTRASIK         KUTA Kodu/Tammi:       0       NUTRASIK         KUTA Kodu/Tammi:       0       NUTRASIK         KUTA KOdu/Tammi:       30.0000       NUTRASIK         KUTA KOdu/Tammi:       0       NUTRASIK         KUTA KOdu/Tammi:       30.0000       NUTRASIK         KUTA KOdu/Tammi:       30.0000       NUTRASIK         KUTA SANTASIK       NUTRASIK       NUTRASIK         TOPLAN NET AGRUK       NUTRASIK       NUTRASIK                                                                                                                                                                                                                                                                                                                                                                                                                                                                                                                                                                                                                                                                                                                                                                                                                                                                                                                                                                                                    |                                  |                        |                     |              |                 |              |                     |              |                |                |          | MELISTESI     |               |             |
| AMBAR:       1                                                                                                                                                                                                                                                                                                                                                                                                                                                                                                                                                                                                                                                                                                                                                                                                                                                                                                                                                                                                                                                                                                                                                                                                                                                                                                                                                                                                                                                                                                                                                                                                                                                                                                                                                                                                                                                                                                                                                                                                                                                                        |                                  |                        |                     |              |                 |              |                     |              |                |                |          |               | I486 <b>№</b> | JÜŞTERİ KOL |
| Siparity No       Kapi       Textus No         10643553       0.03       H00057         1064356       D.03       H00057         1064357       0.0025 / PLASTIK KASA       KLT4514         Kut Kedu / Tanmin       A00025 / PLASTIK KASA       KLT4514         Kut Visuari       0       KLT4514         Kut Visuari       0       To         Kut Visuari       0       To         KUTU:       0       To         TOPLAM NET AGIRLIN:       333.000         BTOK MEVODU       To                                                                                                                                                                                                                                                                                                                                                                                                                                                                                                                                                                                                                                                                                                                                                                                                                                                                                                                                                                                                                                                                                                                                                                                                                                                                                                                                                                                                                                                                                                                                                                                                       |                                  |                        |                     |              |                 |              |                     |              |                |                | ,        |               | 13.2004 PI    | LANT KODU   |
| 1064353       D03       H00057         1064356       D03       H00057         Kutu Kedu/Tanmi:       A00025 / PLASTIK KASA<br>KLT4314       KLT4314         Maktar:       50       S         KUTU:       0       S         TOPLAM NET A ÚRLIK:       333.000         STOK MEVCUDU       S                                                                                                                                                                                                                                                                                                                                                                                                                                                                                                                                                                                                                                                                                                                                                                                                                                                                                                                                                                                                                                                                                                                                                                                                                                                                                                                                                                                                                                                                                                                                                                                                                                                                                                                                                                                             |                                  |                        |                     |              |                 |              |                     |              |                |                | I —      |               | Kani          | Teklas K    |
| Kutu Kodu / Tanmi:       A00025 / PLASTIK KASA<br>KLT4314         Miktar :       180         Kutu igi Miktar :       50         KUTU :       0         TOPLAM NET AĞIRLIK:       333.000         STOK MEVCUDU       50                                                                                                                                                                                                                                                                                                                                                                                                                                                                                                                                                                                                                                                                                                                                                                                                                                                                                                                                                                                                                                                                                                                                                                                                                                                                                                                                                                                                                                                                                                                                                                                                                                                                                                                                                                                                                                                                |                                  |                        |                     |              |                 |              |                     |              |                |                | I —      |               |               |             |
| KLT4314         MKtar:       180         Kuttu igi MKtar:       50         KUTU ::       0         TOPLAM NET AĞIRLIK:       333.000         STOK MEVCUDU       333.000                                                                                                                                                                                                                                                                                                                                                                                                                                                                                                                                                                                                                                                                                                                                                                                                                                                                                                                                                                                                                                                                                                                                                                                                                                                                                                                                                                                                                                                                                                                                                                                                                                                                                                                                                                                                                                                                                                               |                                  |                        |                     |              |                 |              |                     |              |                |                | I —      |               |               |             |
| KUTU :         0           TOPLAM NET AĞIRLIK:         333.000           BTOK MEVCUDU                                                                                                                                                                                                                                                                                                                                                                                                                                                                                                                                                                                                                                                                                                                                                                                                                                                                                                                                                                                                                                                                                                                                                                                                                                                                                                                                                                                                                                                                                                                                                                                                                                                                                                                                                                                                                                                                                                                                                                                                 |                                  |                        |                     |              |                 |              |                     |              |                |                |          | KLT           | 4314          | ~           |
| TOPLAM NET AĞIRLIK: 333.000<br>BTOK MEVCUDU                                                                                                                                                                                                                                                                                                                                                                                                                                                                                                                                                                                                                                                                                                                                                                                                                                                                                                                                                                                                                                                                                                                                                                                                                                                                                                                                                                                                                                                                                                                                                                                                                                                                                                                                                                                                                                                                                                                                                                                                                                           |                                  |                        |                     |              |                 |              |                     |              |                |                | Kutu ig  | i Miktar : 50 |               |             |
| BTOK MEVCUDU                                                                                                                                                                                                                                                                                                                                                                                                                                                                                                                                                                                                                                                                                                                                                                                                                                                                                                                                                                                                                                                                                                                                                                                                                                                                                                                                                                                                                                                                                                                                                                                                                                                                                                                                                                                                                                                                                                                                                                                                                                                                          |                                  |                        |                     |              |                 |              |                     |              |                |                | КОТО :   | 0             |               |             |
|                                                                                                                                                                                                                                                                                                                                                                                                                                                                                                                                                                                                                                                                                                                                                                                                                                                                                                                                                                                                                                                                                                                                                                                                                                                                                                                                                                                                                                                                                                                                                                                                                                                                                                                                                                                                                                                                                                                                                                                                                                                                                       |                                  |                        |                     |              |                 |              |                     |              |                |                | I —      |               | 333           | 3.000       |
|                                                                                                                                                                                                                                                                                                                                                                                                                                                                                                                                                                                                                                                                                                                                                                                                                                                                                                                                                                                                                                                                                                                                                                                                                                                                                                                                                                                                                                                                                                                                                                                                                                                                                                                                                                                                                                                                                                                                                                                                                                                                                       | < >                              | <                      |                     |              |                 |              |                     |              |                |                |          |               |               | ER          |

#### Creating picklists from sales orders

- Picklists define what will be shipped to whom and how much
- Pick Order printouts for warehouse employee's use

| DI:        |                        |         |         | WERTRAIN L                       | İŞEMF         | IYECİ KOI<br>RİNO:<br>RSCHEIN |       | BIRKART<br>101486 |          |
|------------|------------------------|---------|---------|----------------------------------|---------------|-------------------------------|-------|-------------------|----------|
|            | Müşter                 | i P/N   |         | Müşteri Ürür                     | Adı           |                               | Se    | vk Tarihi         |          |
|            | 09158669               |         | HOSE EN | GINE VENTILA                     | TION          |                               | 22.03 | .2004             |          |
|            | 09158669               |         | HOSE EN | GINE VENTILA                     | TION          |                               | 29.03 | .2004             |          |
| alet Kodu  | ı/Tanımı:              |         | / PALET |                                  | eratör<br>lu: | /                             |       |                   | Ka<br>Ka |
| liktar :   |                        | 3       |         | Mik                              | tar:          | 0                             |       |                   | м        |
| iradaki Ki | utu :                  | 10      |         |                                  |               |                               |       |                   |          |
| aletteki K | utu :                  | 60      |         |                                  |               |                               |       |                   |          |
| iRA :      |                        | 0       |         | PAI                              | ET:           |                               | 3     |                   |          |
| TOPLA      | M BRÜT AĞIF            | LIK:    |         | 288,408.000                      | тор           | LAM HAC                       | iM:   | 3,54              | 2,400    |
|            |                        |         |         |                                  |               |                               |       |                   |          |
|            |                        |         |         |                                  |               |                               |       |                   |          |
| мік        | TAR                    | GRU     | P/PARTİ | igiç                             | ÇEKİ          | LEN MİK                       | TAR   |                   |          |
| мік        | 65,000.00<br>70.000.00 | LOT2222 | 2       | IGIÇ<br>02.03.2004<br>02.03.2004 | ÇEKİ          | LEN MİK                       |       |                   |          |

### **Shipping labels**